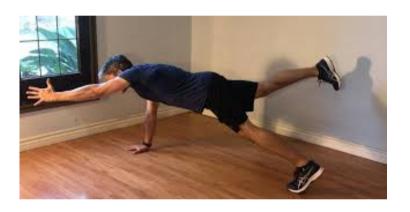

## SUPERHERO CHALLENGE! SUPERMAN PLANK!

**CAN YOU FLY LIKE SUPERMAN?!** 

This competition is for children in years 1 and 2
Get into a press up position on the floor.
Lift up one arm off the ground and the opposite leg off the ground.

Time how long you can hold this position, as soon as you hand or foot touches the floor stop the clock!

You have until the Friday 28th May to complete the challenge with as many children as you want.

Please complete and email back the attached scoresheet to d.sweeney@kirkbyhighschool.net.